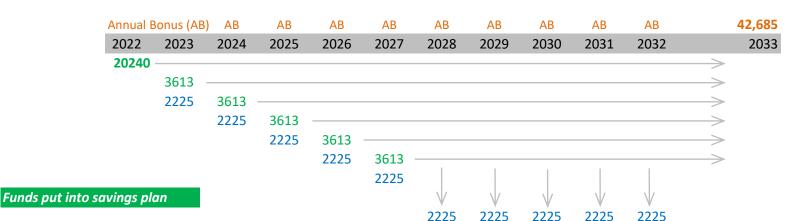

## Remarks:

Total funds put into savings plan is 20240 + 3613 \* 5 = 38307

Assumption - cashbacks of \$2,225 from 2023 - 2027 are used to offset partial premium and receive \$2,225 \* 5 + \$42,685 = \$53,810 Option to accumulate all future cashbacks at 3%p.a. and mature with \$70,467, by paying full premium of \$5,838 from 2023 - 2027